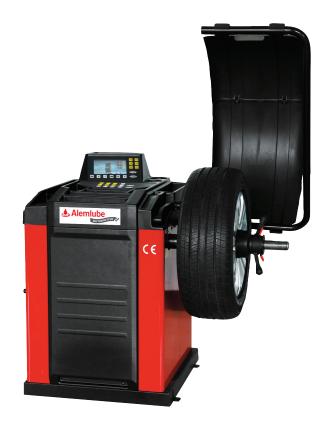

## Alemlube Automotive Wheel Balancer

The Alemlube Automotive U-574 wheel balancer is equipped with a high precision main shaft with a strict heat treatment process that ensures repeated measuring accuracy. Equipped with 7" LCD monitor, 3D animation interface, self calibration function and a highly stable, highly accurate computer chip, the U-574 is protected by a substantially built cabinet.

Notable features include an advanced, automatic wheel width measurement function, an automatic data measurement function and automatic memory function. An optional larger cone and spacing ring are available allowing the U-574 Wheel Balancer to balance rims with a bigger central bore, ideal for larger light commercial vehicles.

Also optional is the universal flange adaptor allowing the U-574 wheel balancer the ability to balance European makes and models with 7 balancing modes and OPT function.

The U-574's extended measuring scale can measure rims from 10" to 24" thanks to the patented quick clamping measuring head for accurate weights sticking. The "tracking sticking balancing mode" can locate weights precisely and rapidly avoiding adjusting the position repeatedly.

The innovative and dynamic indication light ensures accuracy combined with the intelligent error self-test function.