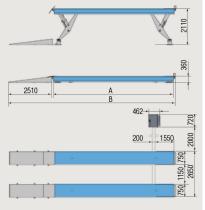

A: 8000mm B: 10700mm

| 20t lifting capacity                          |                                  |
|-----------------------------------------------|----------------------------------|
| Long platform length of 8m                    |                                  |
| Total length of 10.7m                         |                                  |
| No cross rails or torsion bars betwe          | en lifting platforms             |
| Ribbed anti-slip steel plate platform         | surface                          |
| Electronic platform synchronisation,          | independant of load distribution |
| Control valves check lowering speed           |                                  |
| Safety valves activate when overload detected |                                  |
| Mechanical locking - automatic eng            | agement & pneumatic release      |
| All pivot points include self lubrication     | ig bushings                      |
| Can be supplied for recessed installation     |                                  |