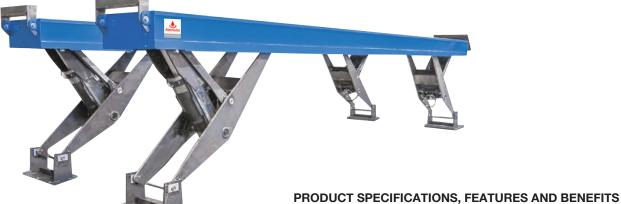

# **RAV820.8** 20t Commercial Vehicle Scissor Lift

The RAV820.8 commercial vehicle scissor lift with 20t lifting capacity is manufactured by Ravaglioli in Italy and incorporates new Y type geometry technology that presents the operator with greater access underneath the platforms for improved accessibility under the vehicle body.

Additionally, a mechanical locking device with automatic engagement and pneumatic release ensures maximum safety when the lift is in the standing position.

Rugged and durable in construction the ribbed anti-slip steel plate surface of the platforms provides excellent grip and all pivot points of the RAV820.8 include self lubricating bushings for a dependable and long service life.